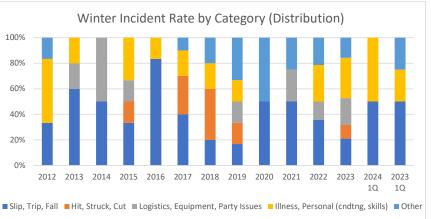

## Water Incident Rates by Category (Kayaking, Packrafting, and Sailing)

|                                    | 2012 | 2013 | 2014 | 2015 | 2016 | 2017 | 2018 | 2019 | 2020 | 2021 | 2022 | 2023 | 2024 1Q | 2023 1Q |
|------------------------------------|------|------|------|------|------|------|------|------|------|------|------|------|---------|---------|
| Slip, Trip, Fall                   | 1.5  | 1.9  | 0.7  | 1.2  | 2.6  | 1.8  | 0.6  | 0.3  | 2.4  | 1.0  | 1.5  | 1.1  | 2.2     | 4.6     |
| Hit, Struck, Cut                   | -    | -    | -    | 0.6  | -    | 1.4  | 1.2  | 0.3  | -    | -    | -    | 0.6  | -       | -       |
| Logistics, Equipment, Party Issues | -    | 0.6  | 0.7  | 0.6  | -    | -    | -    | 0.3  | -    | 0.5  | 0.6  | 1.1  | -       | -       |
| Illness, Personal (cndtng, skills) | 2.3  | 0.6  | -    | 1.2  | 0.5  | 0.9  | 0.6  | 0.3  | -    | -    | 1.2  | 1.7  | 2.2     | 2.3     |
| Other                              | 0.8  | -    | -    | -    | -    | 0.5  | 0.6  | 0.6  | 2.4  | 0.5  | 0.9  | 0.8  | -       | 2.3     |
| Total                              | 4.6  | 3.2  | 1.4  | 3.5  | 3.1  | 4.5  | 3.1  | 1.8  | 4.8  | 1.9  | 4.3  | 5.2  | 4.3     | 9.3     |
| Slip, Trip, Fall                   | 33%  | 60%  | 50%  | 33%  | 83%  | 40%  | 20%  | 17%  | 50%  | 50%  | 36%  | 21%  | 50%     | 50%     |
| Hit, Struck, Cut                   | 0%   | 0%   | 0%   | 17%  | 0%   | 30%  | 40%  | 17%  | 0%   | 0%   | 0%   | 11%  | 0%      | 0%      |
| Logistics, Equipment, Party Issues | 0%   | 20%  | 50%  | 17%  | 0%   | 0%   | 0%   | 17%  | 0%   | 25%  | 14%  | 21%  | 0%      | 0%      |
| Illness, Personal (cndtng, skills) | 50%  | 20%  | 0%   | 33%  | 17%  | 20%  | 20%  | 17%  | 0%   | 0%   | 29%  | 32%  | 50%     | 25%     |
| Other                              | 17%  | 0%   | 0%   | 0%   | 0%   | 10%  | 20%  | 33%  | 50%  | 25%  | 21%  | 16%  | 0%      | 25%     |

Through 1Q 2024