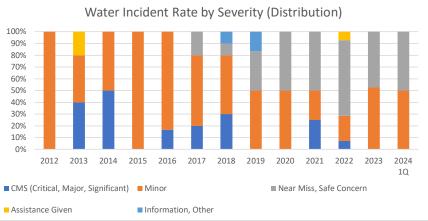

## Water Incident Rates by Severity (Kayaking, Packrafting, and Sailing)

|                                    | 2012 | 2013 | 2014 | 2015 | 2016 | 2017 | 2018 | 2019 | 2020 | 2021 | 2022 | 2023 | 2024 1Q | 2023 1Q |
|------------------------------------|------|------|------|------|------|------|------|------|------|------|------|------|---------|---------|
| CMS (Critical, Major, Significant) | -    | 1.3  | 0.7  | -    | 0.5  | 0.9  | 0.9  | -    | -    | 0.5  | 0.3  | -    | -       | -       |
| Minor                              | 4.6  | 1.3  | 0.7  | 3.5  | 2.6  | 2.7  | 1.5  | 0.9  | 2.4  | 0.5  | 0.9  | 2.8  | 2.2     | 4.6     |
| Near Miss, Safe Concern            | -    | -    | -    | -    | -    | 0.9  | 0.3  | 0.6  | 2.4  | 1.0  | 2.7  | 2.5  | 2.2     | 4.6     |
| Assistance Given                   | -    | 0.6  | -    | -    | -    | -    | -    | -    | -    | -    | 0.3  | -    | -       | -       |
| Information, Other                 | -    | -    | -    | -    | -    | -    | 0.3  | 0.3  | -    | -    | -    | -    | -       | -       |
| Total                              | 4.6  | 3.2  | 1.4  | 3.5  | 3.1  | 4.5  | 3.1  | 1.8  | 4.8  | 1.9  | 4.3  | 5.2  | 4.3     | 9.3     |
| CMS (Critical, Major, Significant) | 0%   | 40%  | 50%  | 0%   | 17%  | 20%  | 30%  | 0%   | 0%   | 25%  | 7%   | 0%   | 0%      | 0%      |
| Minor                              | 100% | 40%  | 50%  | 100% | 83%  | 60%  | 50%  | 50%  | 50%  | 25%  | 21%  | 53%  | 50%     | 50%     |
| Near Miss, Safe Concern            | 0%   | 0%   | 0%   | 0%   | 0%   | 20%  | 10%  | 33%  | 50%  | 50%  | 64%  | 47%  | 50%     | 50%     |
| Assistance Given                   | 0%   | 20%  | 0%   | 0%   | 0%   | 0%   | 0%   | 0%   | 0%   | 0%   | 7%   | 0%   | 0%      | 0%      |
| Information, Other                 | 0%   | 0%   | 0%   | 0%   | 0%   | 0%   | 10%  | 17%  | 0%   | 0%   | 0%   | 0%   | 0%      | 0%      |

Through 1Q 2024