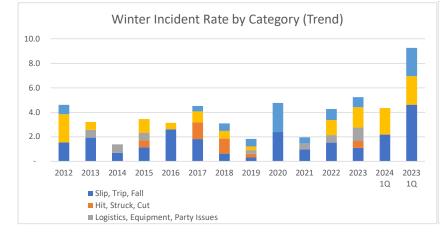

## Water Incident Rates by Category (Kayaking, Packrafting, and Sailing)

|                                    | 2012 | 2013 | 2014 | 2015 | 2016 | 2017 | 2018 | 2019 | 2020 | 2021 | 2022 | 2023 | 2024 1Q | 2023 1Q |
|------------------------------------|------|------|------|------|------|------|------|------|------|------|------|------|---------|---------|
| Slip, Trip, Fall                   | 1.5  | 1.9  | 0.7  | 1.2  | 2.6  | 1.8  | 0.6  | 0.3  | 2.4  | 1.0  | 1.5  | 1.1  | 2.2     | 4.6     |
| Hit, Struck, Cut                   | -    | -    | -    | 0.6  | -    | 1.4  | 1.2  | 0.3  | -    | -    | -    | 0.6  | -       | -       |
| Logistics, Equipment, Party Issues | -    | 0.6  | 0.7  | 0.6  | -    | -    | -    | 0.3  | -    | 0.5  | 0.6  | 1.1  | -       | -       |
| Illness, Personal (cndtng, skills) | 2.3  | 0.6  | -    | 1.2  | 0.5  | 0.9  | 0.6  | 0.3  | -    | -    | 1.2  | 1.7  | 2.2     | 2.3     |
| Other                              | 0.8  | -    | -    | -    | -    | 0.5  | 0.6  | 0.6  | 2.4  | 0.5  | 0.9  | 0.8  | -       | 2.3     |
| Total                              | 4.6  | 3.2  | 1.4  | 3.5  | 3.1  | 4.5  | 3.1  | 1.8  | 4.8  | 1.9  | 4.3  | 5.2  | 4.3     | 9.3     |
| Slip, Trip, Fall                   | 33%  | 60%  | 50%  | 33%  | 83%  | 40%  | 20%  | 17%  | 50%  | 50%  | 36%  | 21%  | 50%     | 50%     |
| Hit, Struck, Cut                   | 0%   | 0%   | 0%   | 17%  | 0%   | 30%  | 40%  | 17%  | 0%   | 0%   | 0%   | 11%  | 0%      | 0%      |
| Logistics, Equipment, Party Issues | 0%   | 20%  | 50%  | 17%  | 0%   | 0%   | 0%   | 17%  | 0%   | 25%  | 14%  | 21%  | 0%      | 0%      |
| Illness, Personal (cndtng, skills) | 50%  | 20%  | 0%   | 33%  | 17%  | 20%  | 20%  | 17%  | 0%   | 0%   | 29%  | 32%  | 50%     | 25%     |
| Other                              | 17%  | 0%   | 0%   | 0%   | 0%   | 10%  | 20%  | 33%  | 50%  | 25%  | 21%  | 16%  | 0%      | 25%     |

Through 1Q 2024