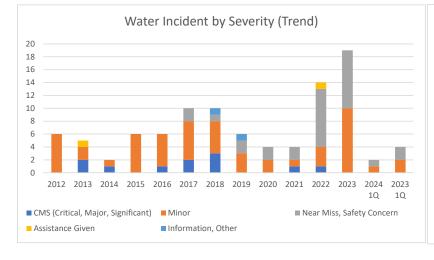

## Water Incidents by Severity

(Kayaking, Packrafting, and Sailing)

|                                    | 2012 | 2013 | 2014 | 2015 | 2016 | 2017 | 2018 | 2019 | 2020 | 2021 | 2022 | 2023 | 2024 1Q | 2023 1Q |
|------------------------------------|------|------|------|------|------|------|------|------|------|------|------|------|---------|---------|
| CMS (Critical, Major, Significant) | 0    | 2    | 1    | 0    | 1    | 2    | 3    | 0    | 0    | 1    | 1    | 0    | 0       | 0       |
| Minor                              | 6    | 2    | 1    | 6    | 5    | 6    | 5    | 3    | 2    | 1    | 3    | 10   | 1       | 2       |
| Near Miss, Safety Concern          | 0    | 0    | 0    | 0    | 0    | 2    | 1    | 2    | 2    | 2    | 9    | 9    | 1       | 2       |
| Assistance Given                   | 0    | 1    | 0    | 0    | 0    | 0    | 0    | 0    | 0    | 0    | 1    | 0    | 0       | 0       |
| Information, Other                 | 0    | 0    | 0    | 0    | 0    | 0    | 1    | 1    | 0    | 0    | 0    | 0    | 0       | 0       |
| Total                              | 6    | 5    | 2    | 6    | 6    | 10   | 10   | 6    | 4    | 4    | 14   | 19   | 2       | 4       |
| CMS %                              | 0%   | 40%  | 50%  | 0%   | 17%  | 20%  | 30%  | 0%   | 0%   | 25%  | 7%   | 0%   | 0%      | 0%      |
| Minor %                            | 100% | 40%  | 50%  | 100% | 83%  | 60%  | 50%  | 50%  | 50%  | 25%  | 21%  | 53%  | 50%     | 50%     |
| Near Miss, Safety Concern %        | 0%   | 0%   | 0%   | 0%   | 0%   | 20%  | 10%  | 33%  | 50%  | 50%  | 64%  | 47%  | 50%     | 50%     |
| Assistance Given %                 | 0%   | 20%  | 0%   | 0%   | 0%   | 0%   | 0%   | 0%   | 0%   | 0%   | 7%   | 0%   | 0%      | 0%      |
| Information, Other %               | 0%   | 0%   | 0%   | 0%   | 0%   | 0%   | 10%  | 17%  | 0%   | 0%   | 0%   | 0%   | 0%      | 0%      |