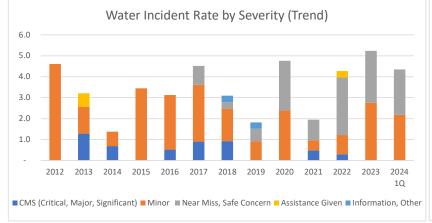

## Water Incident Rates by Severity (Kayaking, Packrafting, and Sailing)

|                                    | 2012 | 2013 | 2014 | 2015 | 2016 | 2017 | 2018 | 2019 | 2020 | 2021 | 2022 | 2023 | 2024 1Q | 2023 1Q |
|------------------------------------|------|------|------|------|------|------|------|------|------|------|------|------|---------|---------|
| CMS (Critical, Major, Significant) | -    | 1.3  | 0.7  | -    | 0.5  | 0.9  | 0.9  | -    | -    | 0.5  | 0.3  | -    | -       | -       |
| Minor                              | 4.6  | 1.3  | 0.7  | 3.5  | 2.6  | 2.7  | 1.5  | 0.9  | 2.4  | 0.5  | 0.9  | 2.8  | 2.2     | 4.6     |
| Near Miss, Safe Concern            | -    | -    | -    | -    | -    | 0.9  | 0.3  | 0.6  | 2.4  | 1.0  | 2.7  | 2.5  | 2.2     | 4.6     |
| Assistance Given                   | -    | 0.6  | -    | -    | -    | -    | -    | -    | -    | -    | 0.3  | -    | -       | -       |
| Information, Other                 | -    | -    | -    | -    | -    | -    | 0.3  | 0.3  | -    | -    | -    | -    | -       | -       |
| Total                              | 4.6  | 3.2  | 1.4  | 3.5  | 3.1  | 4.5  | 3.1  | 1.8  | 4.8  | 1.9  | 4.3  | 5.2  | 4.3     | 9.3     |
| CMS (Critical, Major, Significant) | 0%   | 40%  | 50%  | 0%   | 17%  | 20%  | 30%  | 0%   | 0%   | 25%  | 7%   | 0%   | 0%      | 0%      |
| Minor                              | 100% | 40%  | 50%  | 100% | 83%  | 60%  | 50%  | 50%  | 50%  | 25%  | 21%  | 53%  | 50%     | 50%     |
| Near Miss, Safe Concern            | 0%   | 0%   | 0%   | 0%   | 0%   | 20%  | 10%  | 33%  | 50%  | 50%  | 64%  | 47%  | 50%     | 50%     |
| Assistance Given                   | 0%   | 20%  | 0%   | 0%   | 0%   | 0%   | 0%   | 0%   | 0%   | 0%   | 7%   | 0%   | 0%      | 0%      |
| Information, Other                 | 0%   | 0%   | 0%   | 0%   | 0%   | 0%   | 10%  | 17%  | 0%   | 0%   | 0%   | 0%   | 0%      | 0%      |

Through 1Q 2024