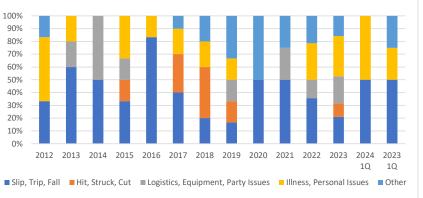

Water Incident Category (Distribution)

### Through 1Q 2024

|                                    | 2012 | 2013 | 2014 | 2015 | 2016 | 2017 | 2018 | 2019 | 2020 | 2021 | 2022 | 2023 | 2024 1Q | 2023 1Q |
|------------------------------------|------|------|------|------|------|------|------|------|------|------|------|------|---------|---------|
| Slip, Trip, Fall                   | 2    | 3    | 1    | 2    | 5    | 4    | 2    | 1    | 2    | 2    | 5    | 4    | 1       | 2       |
| Hit, Struck, Cut                   | 0    | 0    | 0    | 1    | 0    | 3    | 4    | 1    | 0    | 0    | 0    | 2    |         | 0       |
| Logistics, Equipment, Party Issues | 0    | 1    | 1    | 1    | 0    | 0    | 0    | 1    | 0    | 1    | 2    | 4    |         | 0       |
| Illness, Personal Issues           | 3    | 1    | 0    | 2    | 1    | 2    | 2    | 1    | 0    | 0    | 4    | 6    | 1       | 1       |
| Other                              | 1    | 0    | 0    | 0    | 0    | 1    | 2    | 2    | 2    | 1    | 3    | 3    |         | 1       |
| Total                              | 6    | 5    | 2    | 6    | 6    | 10   | 10   | 6    | 4    | 4    | 14   | 19   | 2       | 4       |
| Slip, Trip, Fall %                 | 33%  | 60%  | 50%  | 33%  | 83%  | 40%  | 20%  | 17%  | 50%  | 50%  | 36%  | 21%  | 50%     | 50%     |
| Hit, Struck, Cut %                 | 0%   | 0%   | 0%   | 17%  | 0%   | 30%  | 40%  | 17%  | 0%   | 0%   | 0%   | 11%  | 0%      | 0%      |
| Logistics, Eqpmt, Party Issues %   | 0%   | 20%  | 50%  | 17%  | 0%   | 0%   | 0%   | 17%  | 0%   | 25%  | 14%  | 21%  | 0%      | 0%      |
| Illness, Personal Issues %         | 50%  | 20%  | 0%   | 33%  | 17%  | 20%  | 20%  | 17%  | 0%   | 0%   | 29%  | 32%  | 50%     | 25%     |