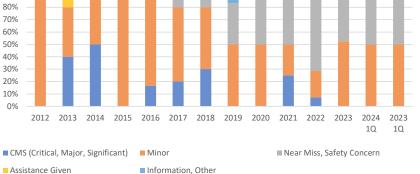

## Water Incidents by Severity

(Kayaking, Packrafting, and Sailing)

|                                    | 2012 | 2013 | 2014 | 2015 | 2016 | 2017 | 2018 | 2019 | 2020 | 2021 | 2022 | 2023 | 2024 1Q | 2023 1Q |
|------------------------------------|------|------|------|------|------|------|------|------|------|------|------|------|---------|---------|
| CMS (Critical, Major, Significant) | 0    | 2    | 1    | 0    | 1    | 2    | 3    | 0    | 0    | 1    | 1    | 0    | 0       | 0       |
| Minor                              | 6    | 2    | 1    | 6    | 5    | 6    | 5    | 3    | 2    | 1    | 3    | 10   | 1       | 2       |
| Near Miss, Safety Concern          | 0    | 0    | 0    | 0    | 0    | 2    | 1    | 2    | 2    | 2    | 9    | 9    | 1       | 2       |
| Assistance Given                   | 0    | 1    | 0    | 0    | 0    | 0    | 0    | 0    | 0    | 0    | 1    | 0    | 0       | 0       |
| Information, Other                 | 0    | 0    | 0    | 0    | 0    | 0    | 1    | 1    | 0    | 0    | 0    | 0    | 0       | 0       |
| Total                              | 6    | 5    | 2    | 6    | 6    | 10   | 10   | 6    | 4    | 4    | 14   | 19   | 2       | 4       |
| CMS %                              | 0%   | 40%  | 50%  | 0%   | 17%  | 20%  | 30%  | 0%   | 0%   | 25%  | 7%   | 0%   | 0%      | 0%      |
| Minor %                            | 100% | 40%  | 50%  | 100% | 83%  | 60%  | 50%  | 50%  | 50%  | 25%  | 21%  | 53%  | 50%     | 50%     |
| Near Miss, Safety Concern %        | 0%   | 0%   | 0%   | 0%   | 0%   | 20%  | 10%  | 33%  | 50%  | 50%  | 64%  | 47%  | 50%     | 50%     |
| Assistance Given %                 | 0%   | 20%  | 0%   | 0%   | 0%   | 0%   | 0%   | 0%   | 0%   | 0%   | 7%   | 0%   | 0%      | 0%      |
| Information, Other %               | 0%   | 0%   | 0%   | 0%   | 0%   | 0%   | 10%  | 17%  | 0%   | 0%   | 0%   | 0%   | 0%      | 0%      |

100%

90%

Water Incident by Severity (Distribution)

Through 1Q 2024