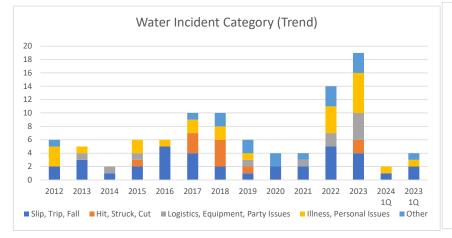

# Water Incidents by Category (Kayaking, Packrafting, and Sailing)

### Through 1Q 2024

|                                    | 2012 | 2013 | 2014 | 2015 | 2016 | 2017 | 2018 | 2019 | 2020 | 2021 | 2022 | 2023 | 2024 1Q | 2023 1Q |
|------------------------------------|------|------|------|------|------|------|------|------|------|------|------|------|---------|---------|
| Slip, Trip, Fall                   | 2    | 3    | 1    | 2    | 5    | 4    | 2    | 1    | 2    | 2    | 5    | 4    | 1       | 2       |
| Hit, Struck, Cut                   | 0    | 0    | 0    | 1    | 0    | 3    | 4    | 1    | 0    | 0    | 0    | 2    |         | 0       |
| Logistics, Equipment, Party Issues | 0    | 1    | 1    | 1    | 0    | 0    | 0    | 1    | 0    | 1    | 2    | 4    |         | 0       |
| Illness, Personal Issues           | 3    | 1    | 0    | 2    | 1    | 2    | 2    | 1    | 0    | 0    | 4    | 6    | 1       | 1       |
| Other                              | 1    | 0    | 0    | 0    | 0    | 1    | 2    | 2    | 2    | 1    | 3    | 3    |         | 1       |
| Total                              | 6    | 5    | 2    | 6    | 6    | 10   | 10   | 6    | 4    | 4    | 14   | 19   | 2       | 4       |
| Slip, Trip, Fall %                 | 33%  | 60%  | 50%  | 33%  | 83%  | 40%  | 20%  | 17%  | 50%  | 50%  | 36%  | 21%  | 50%     | 50%     |
| Hit, Struck, Cut %                 | 0%   | 0%   | 0%   | 17%  | 0%   | 30%  | 40%  | 17%  | 0%   | 0%   | 0%   | 11%  | 0%      | 0%      |
| Logistics, Eqpmt, Party Issues %   | 0%   | 20%  | 50%  | 17%  | 0%   | 0%   | 0%   | 17%  | 0%   | 25%  | 14%  | 21%  | 0%      | 0%      |
| Illness, Personal Issues %         | 50%  | 20%  | 0%   | 33%  | 17%  | 20%  | 20%  | 17%  | 0%   | 0%   | 29%  | 32%  | 50%     | 25%     |

Through 1Q 2024